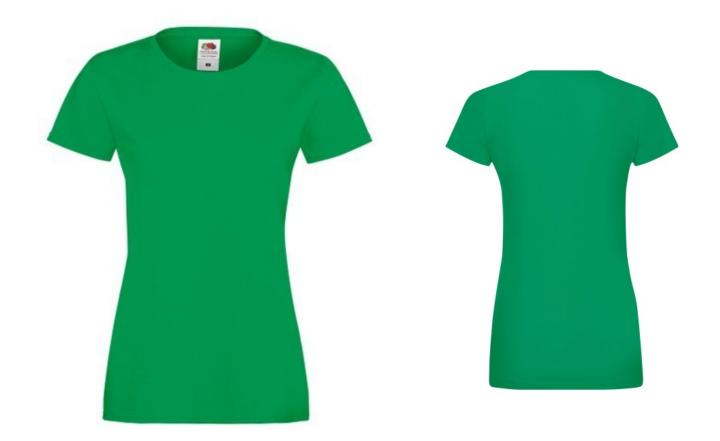

# FRUIT OF THE LOOM, LADIES SOFSPUN, WOMEN'S T-SHIRT, KELLY GREEN, M

### **Basic informations**

Size: M

Length: 48.5 Width: 37.5 Height: 30

Color: Kelly Green

# **Specification**

Fruit of the Loom, Ladies Sofspun, women's T-shirt, kelly green, M. Women's cotton T-shirt, made of 100% cotton, 165gm / m2 cotton, T-shirt made of innovative Sofspun cotton for super soft skin feeling, modern cut, slightly fitting collar, slightly waist-high, T-shirt ready for branding and comfortable wear. Branding: DTG, screen printing, flex, flock.